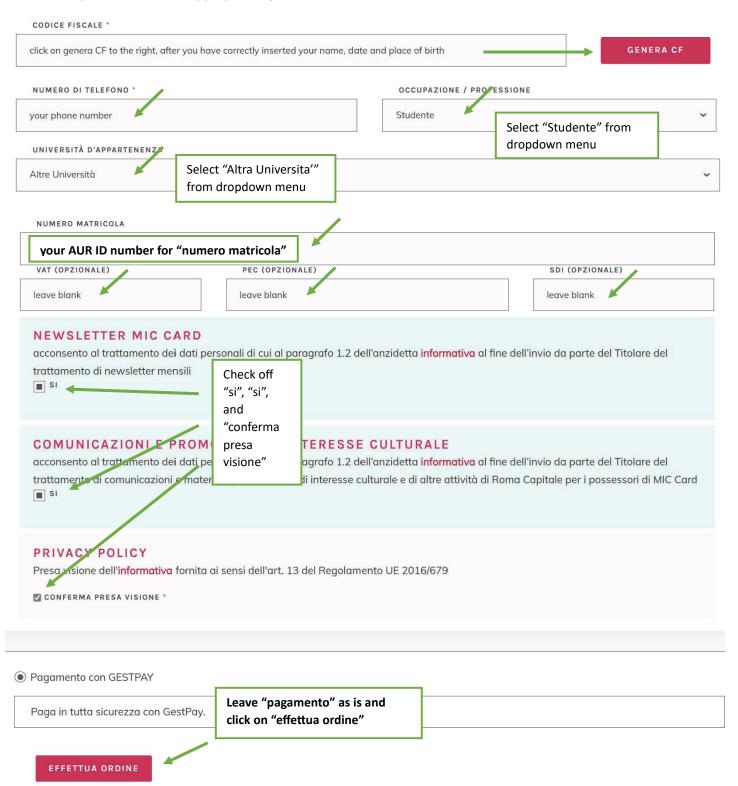

#### Step 4:

Complete the application according to the instructions provided below (use AUR campus address, as shown, Via Pietro Roselli, 4, Roma, 00153):

| NOME *                                                                      |                                                                 |               | COGNOME *                                                                    |                                                             |   |
|-----------------------------------------------------------------------------|-----------------------------------------------------------------|---------------|------------------------------------------------------------------------------|-------------------------------------------------------------|---|
| your name as it appears on your passport (first and middle)                 |                                                                 |               | your last name as it appears on your passport                                |                                                             |   |
| INDIRIZZO EMAIL *                                                           |                                                                 |               |                                                                              |                                                             |   |
| your email                                                                  |                                                                 |               |                                                                              |                                                             |   |
| CONFERMA EMAIL                                                              |                                                                 |               |                                                                              |                                                             |   |
| confirm email                                                               |                                                                 |               |                                                                              |                                                             |   |
| VIA/PIAZZA *                                                                | NUM                                                             | IERO CIVICO * | CITTÁ DI RESIDENZA *                                                         | CAP                                                         |   |
| Via Pietro Roselli                                                          | 4                                                               |               | Roma                                                                         | 0015                                                        | 3 |
| DOCUMENTO DI RICONOGO                                                       | CIMENTO *                                                       |               | NUMERO DOCUMENTO                                                             | *                                                           |   |
| PASSAPORTO                                                                  |                                                                 |               |                                                                              | your passport number                                        |   |
| DATA DI NASCITA *                                                           | PROVINCIA DI NASCITA *                                          | select cou    | intry from dropdown menu                                                     | GENERE                                                      |   |
| 10/02/1965                                                                  | ESTERI                                                          | Stati Uniti   | d'America                                                                    | ~ DONNA                                                     | ~ |
| "Data di Nascita":<br>insert your date of<br>birth from pop-up<br>calendar. | "Provincia di Nascita"<br>select "Esteri" from<br>dropdown menu |               | "Luogo di Nascita":<br>insert your country<br>of birth from<br>dropdown menu | "Genere":<br>Uomo = male<br>Donna = female<br>Altro = other |   |

Once you have completed the information up to here, click on "GENERA CF" and it will automatically fill-in the field with your computer-generated 'codice fiscale', that is your personal tax code. *Note: this is not an officially issued tax code that should be requested still at the appropriate office in Rome.* 