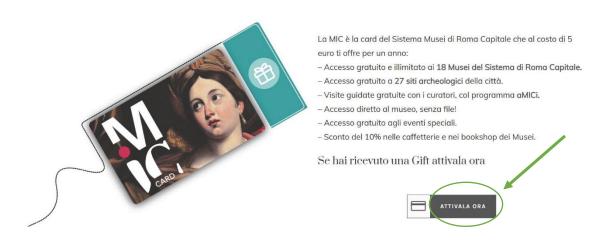

### Step 1:

Go to this webpage: Gift Card - MIC Card. Scroll down to and click on the box for "Attivala ora":

# LA MIC IN UN CLICK

La Card per Accedere al Sistema Musei di Roma Capitale, per chi vive o studia a Roma.

MIC: la Card che con 5 euro permette di entrare gratuitamente per 12 mesi nel Sistema Musei di Roma Capitale.