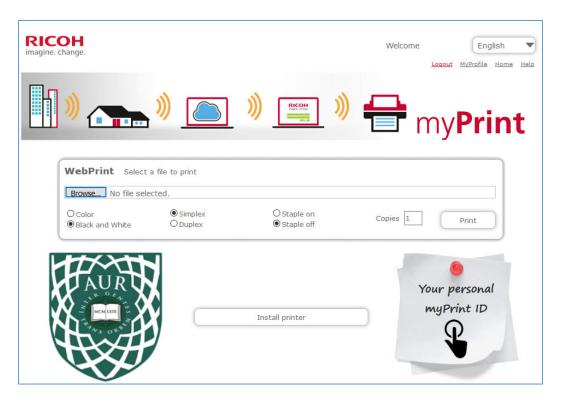

Click the Browse button to select your file. Select your options (black and white, duplex etc) and then click print.

You should receive confirmation that your document is ready to be printed (see screenshot below.